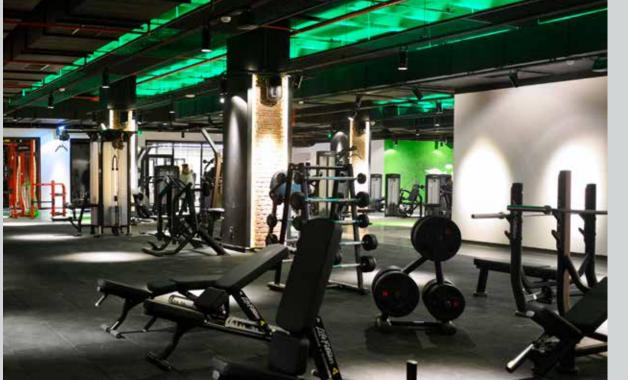

Gymotion Team

On Air provides a unique and original fitness experience that blends sport, music, and design together in one space. With top-of-the-line equipment, performance-oriented training zones, and a lighting design that completes this immersive experience, the youngest members can't stop posting it on social media.

## 

Everything in our gym needs to precisely fit together and with our audience. In this case, the Hammer Strength equipment and accessories perfectly match with the atmosphere and provide a final touch to the performance-oriented approach.