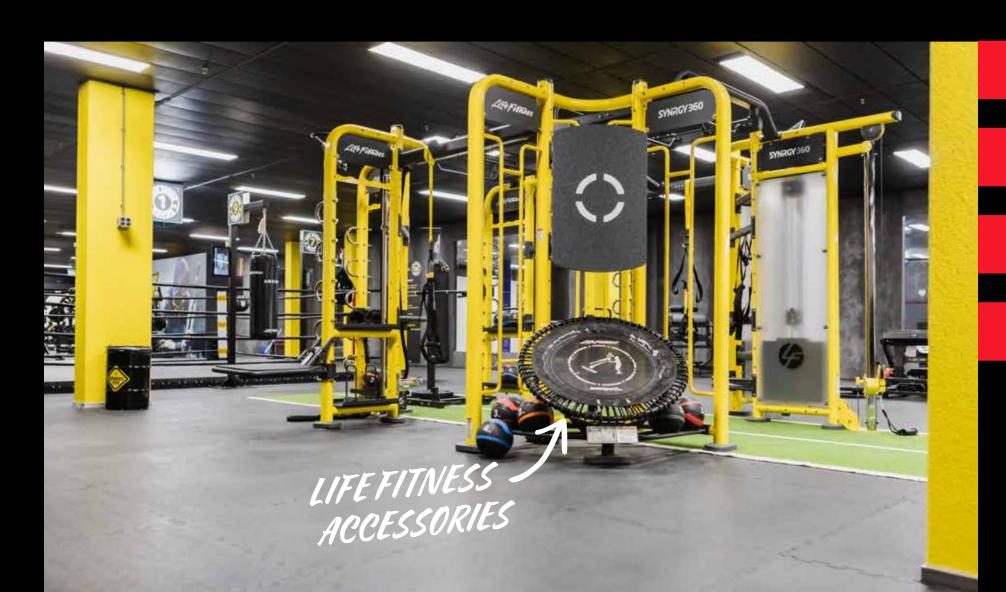

# A FINES A CAR

GYMSPIRATION

STRONG FOCUS ON IN-HOUSE DEVELOPED BOXING CONCEPT.

Smart Fit is a relatively young fitness chain that does everything just a little differently. With a socially responsible base, they create a fitness playground for adults with a complete offering and unique concepts developed in-house.

We are always looking for ways to be distinctive and to have a characteristic branding. The process of collaboration and co-creation with Life Fitness elevated our positioning and uniqueness.

Smart Fit Team