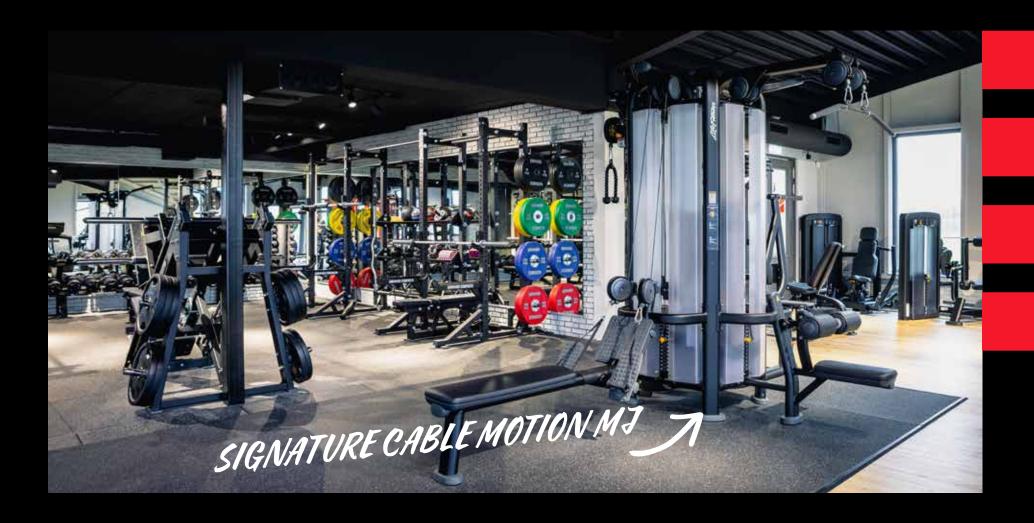

PUMP Fitclub focuses on social values added to local community creation through fitness and group activities. Their all-under-one-roof concept appeals to young and elder members which can participate in all kinds of group training and enjoy some after-workout time in the PUMP Loungeclub.

## 

HEATROWER

We are very proud of where we are now, also with the help of Life Fitness. We wanted to create a space where people can meet each other, stay healthy, and have lots of fun. Pump Fitclub Team