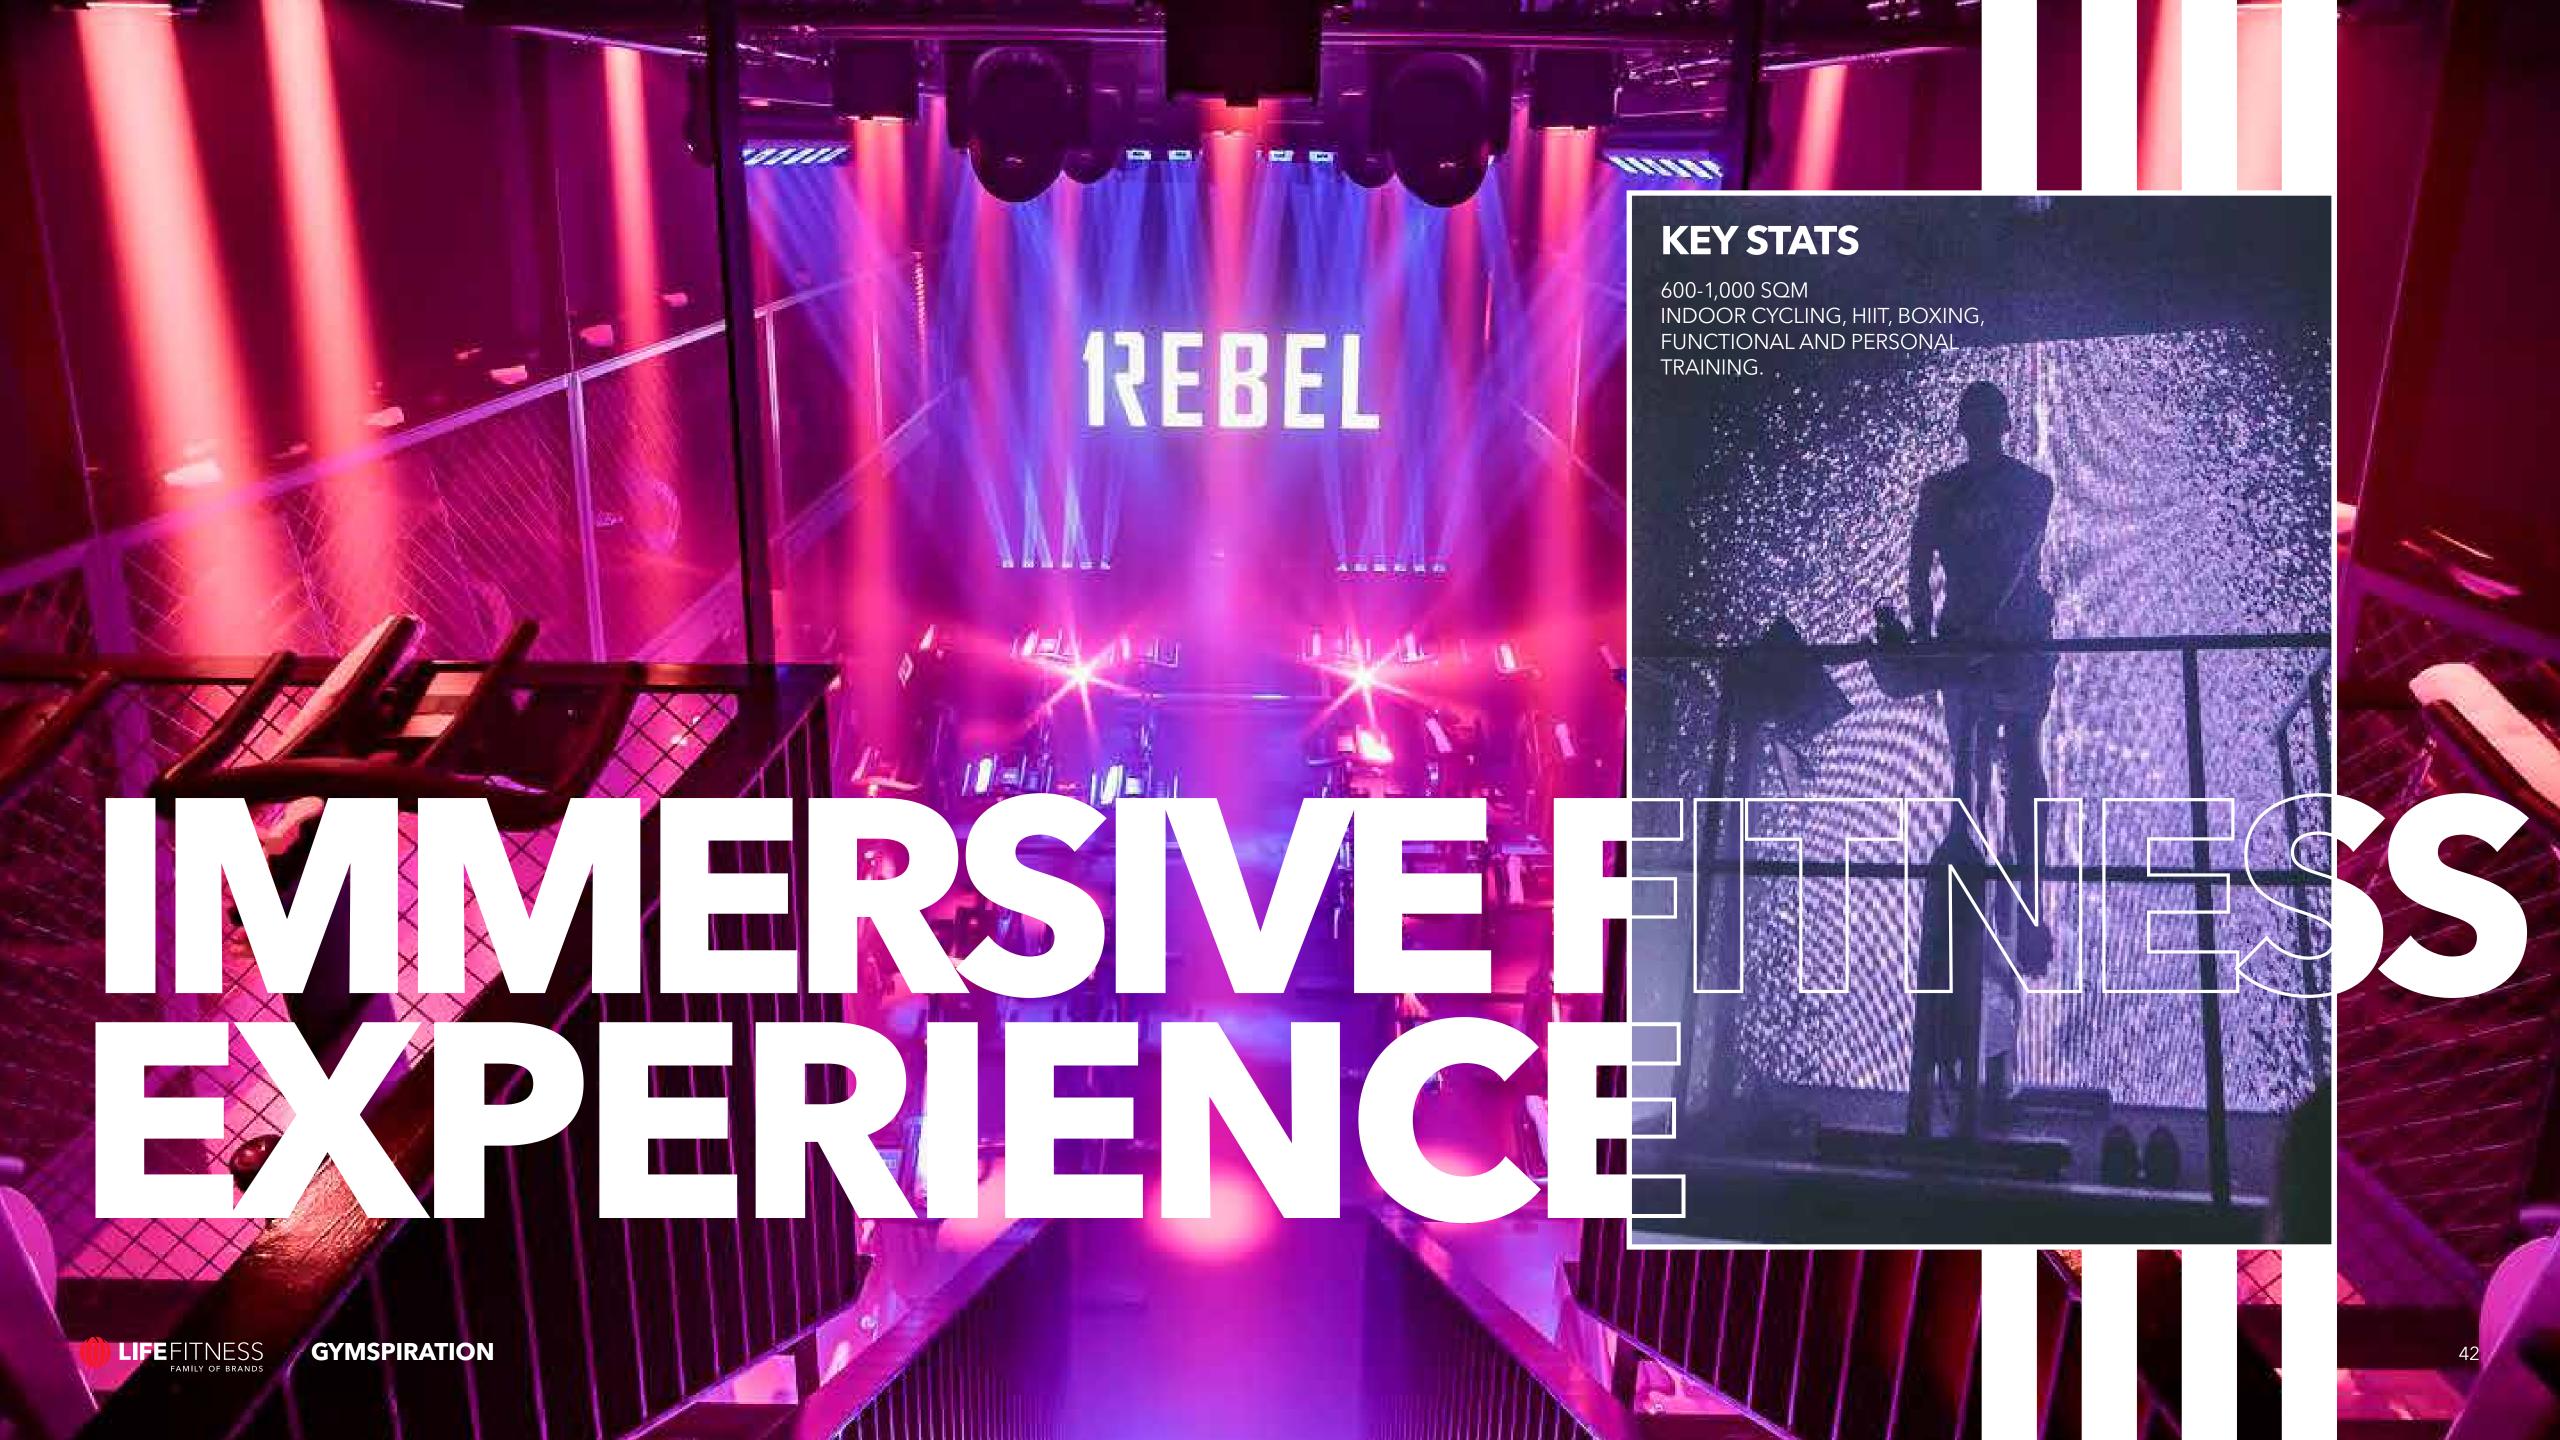

# ACCESS TO ALL OF THEIR CLUBS WORLD LIFESTNESS **GYMSPIRATION**

1Rebel offers high intensity, high octane fitness sessions against a backdrop of bespoke music for anyone looking to have a high-end, immersive fitness experience that blurs the lines between fitness and entertainment.

The theatre has hosted live bands, live DJs, electric violin and saxophone sessions, and a dance party, in addition to the regular Ride programming that we run throughout the week. It really is an exceptional space.