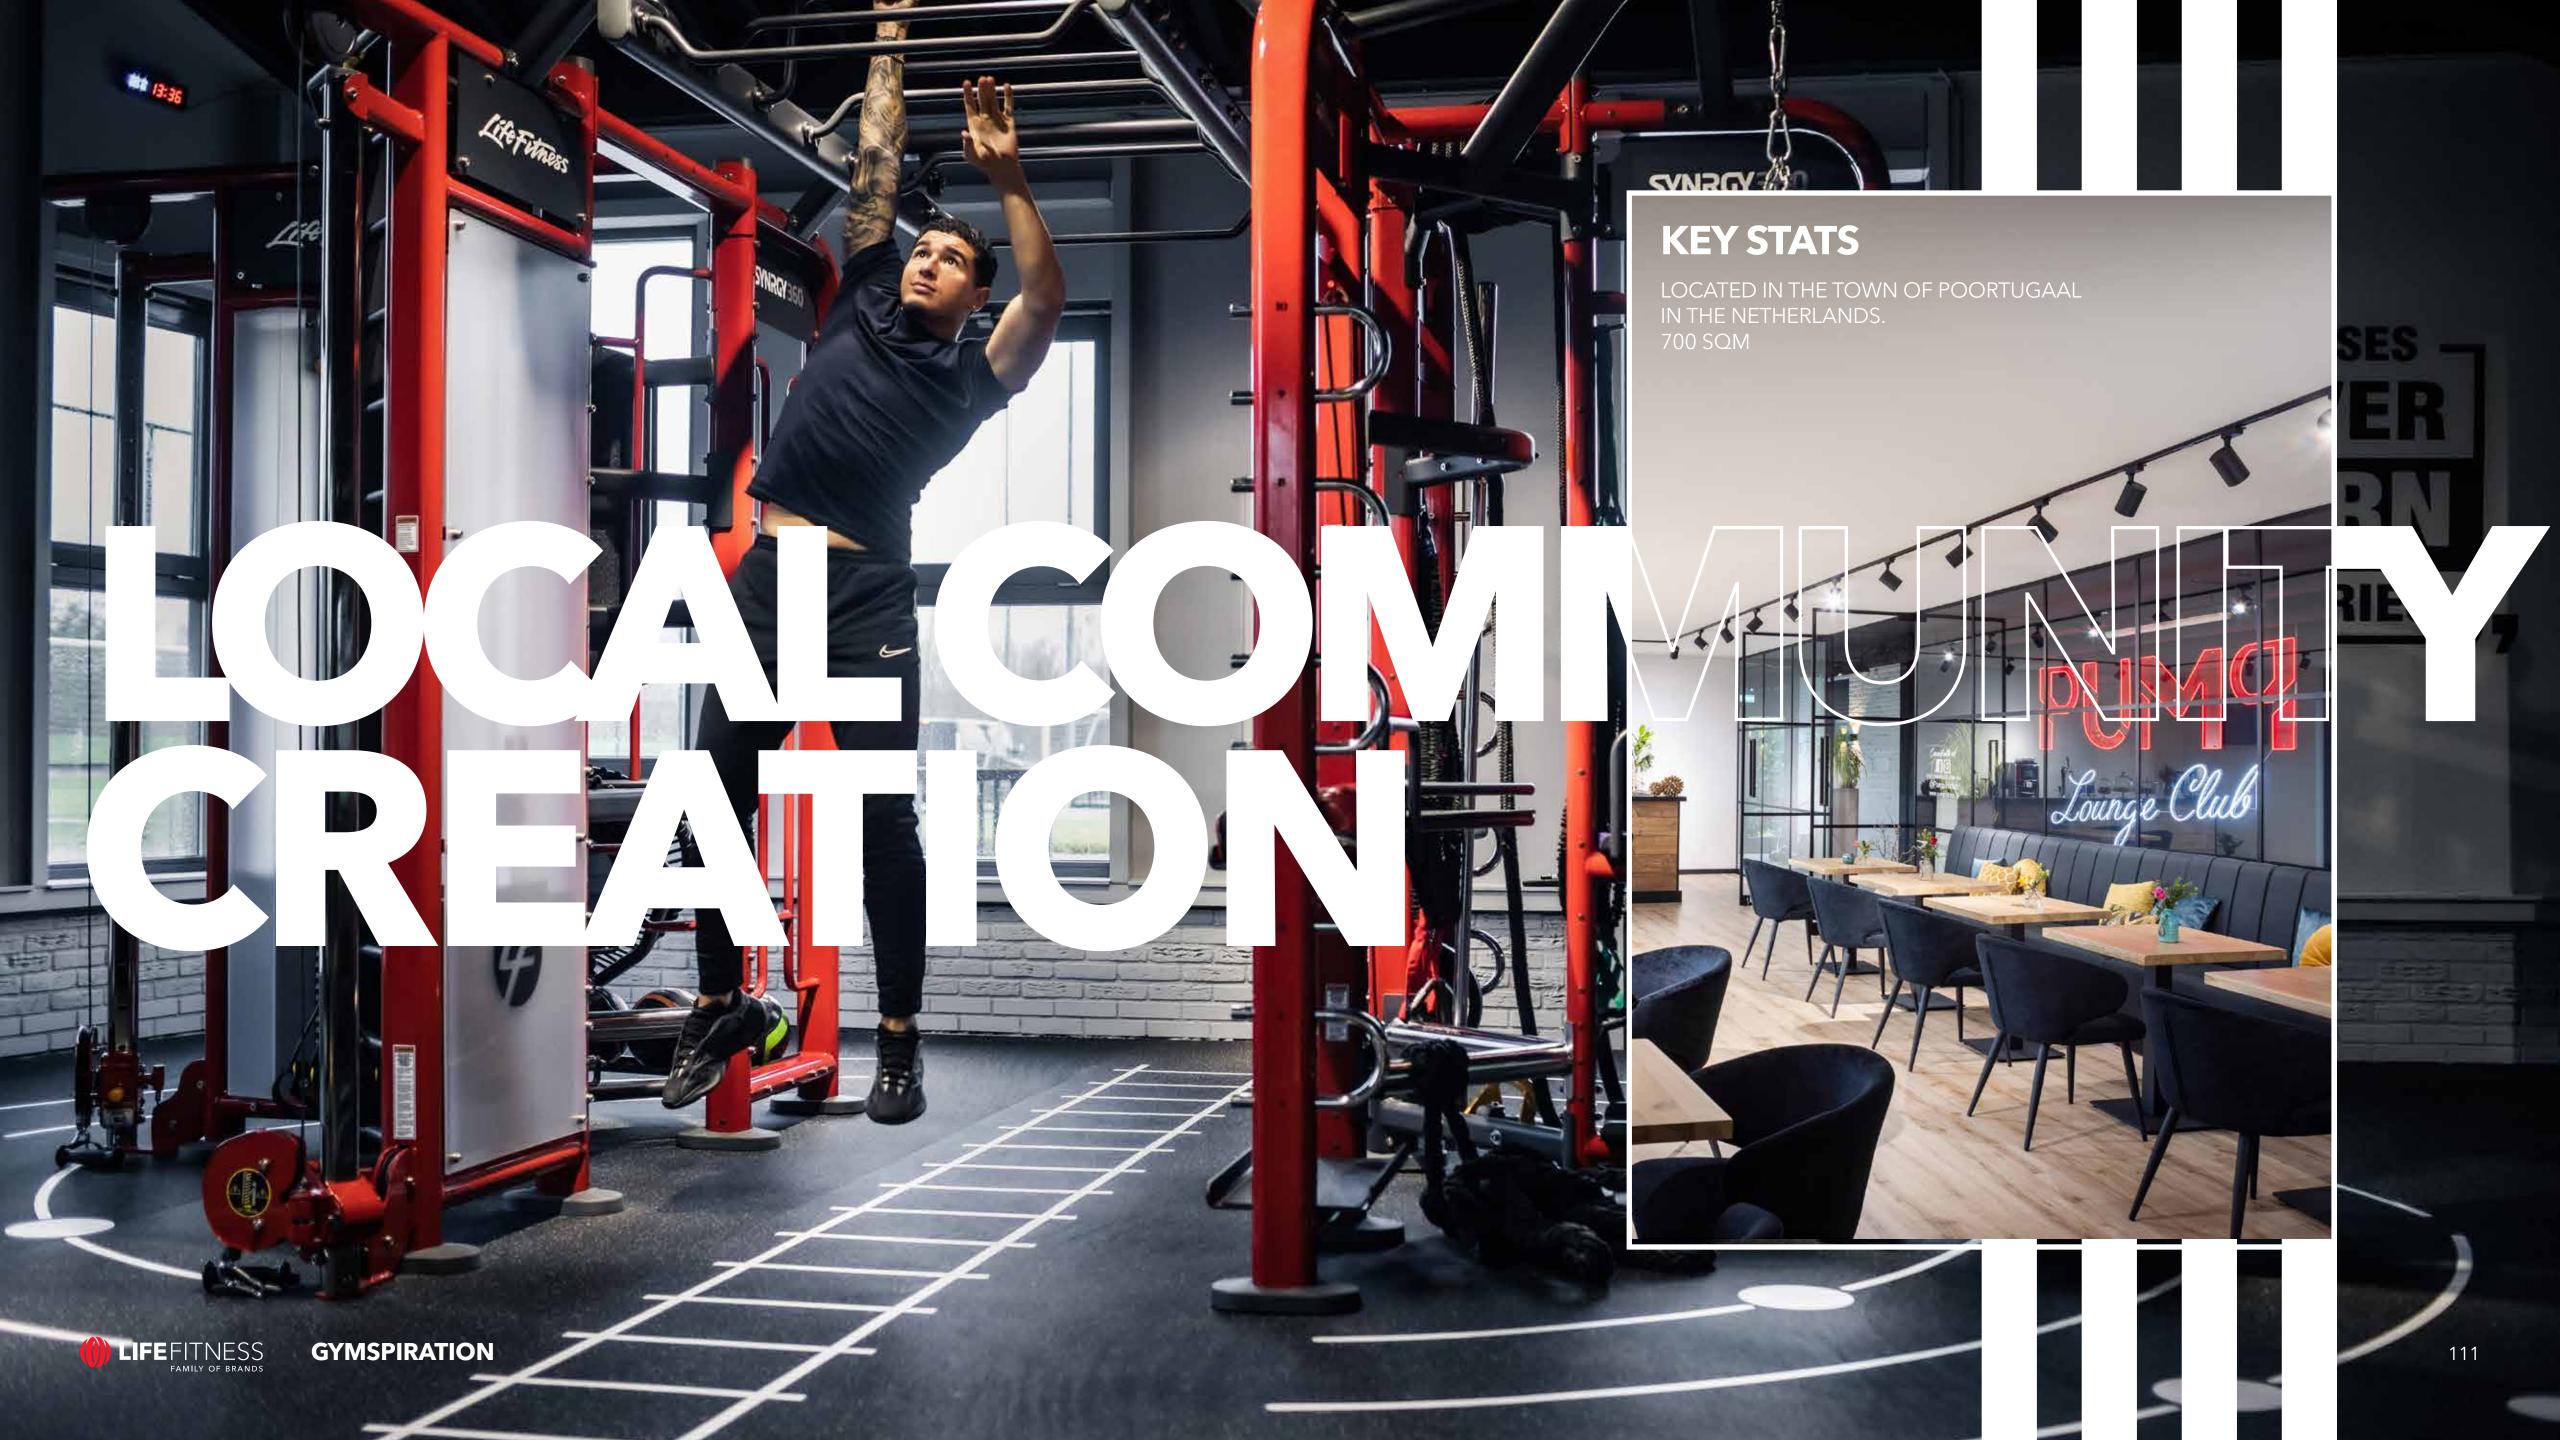

PUMP Fitclub focuses on social values added to local community creation through fitness and group activities. Their all-under-one-roof concept appeals to young and elder members which can participate in all kinds of group training and enjoy some after-workout time in the PUMP Loungeclub.

## 

HEATROWER

We are very proud of where we are now, also with the help of Life Fitness. We wanted to create a space where people can meet each other, stay healthy, and have lots of fun. Pump Fitclub Team