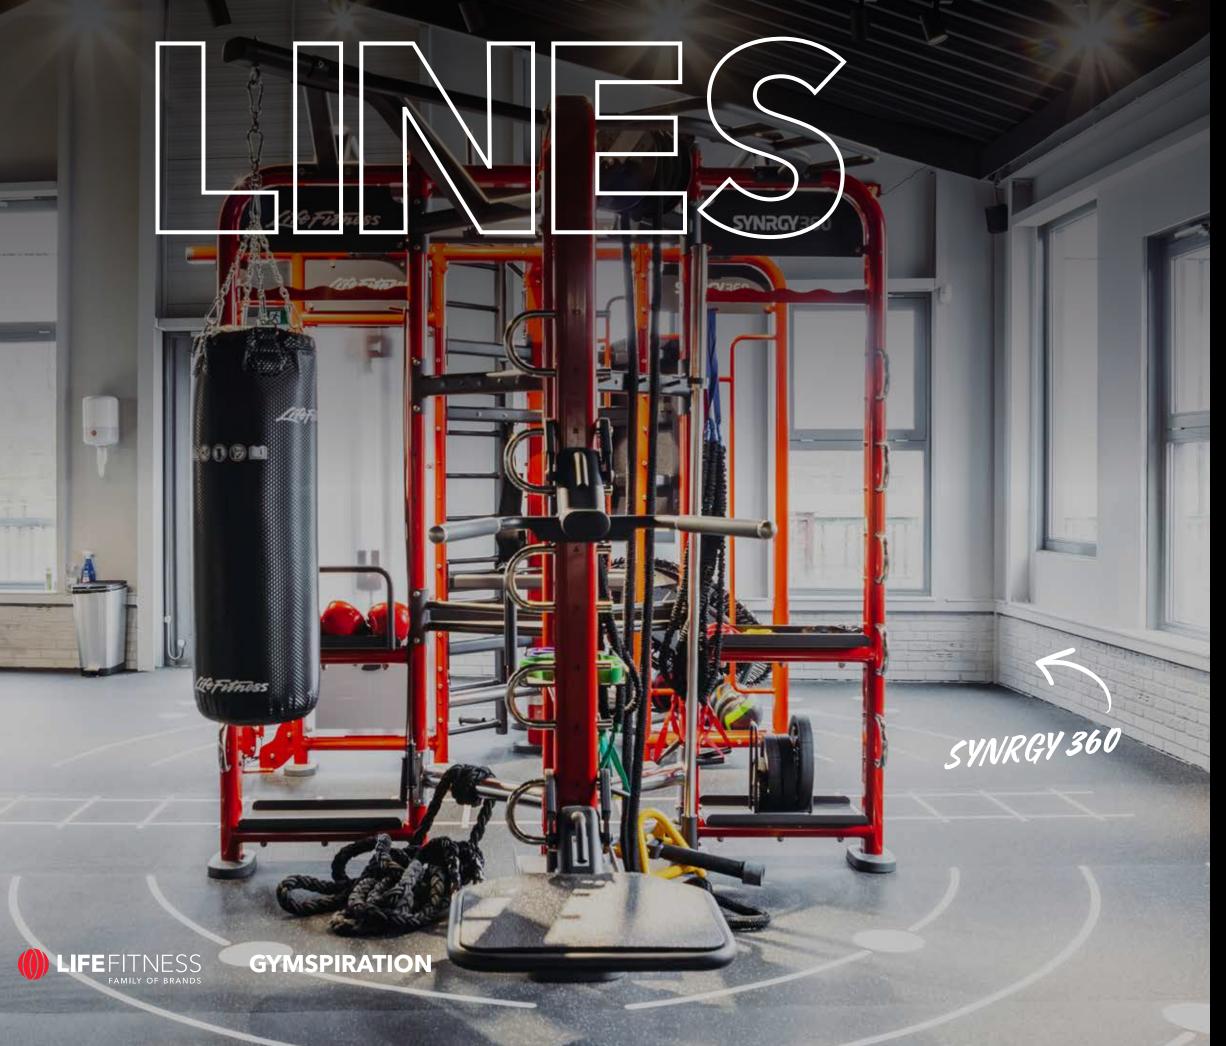

PUMP Fitclub focuses on social values added to local community creation through fitness and group activities. Their all-under-one-roof concept appeals to young and elder members which can participate in all kinds of group training and enjoy some after-workout time in the PUMP Loungeclub.

## 

HEATROWER

We are very proud of where we are now, also with the help of Life Fitness. We wanted to create a space where people can meet each other, stay healthy, and have lots of fun. Pump Fitclub Team