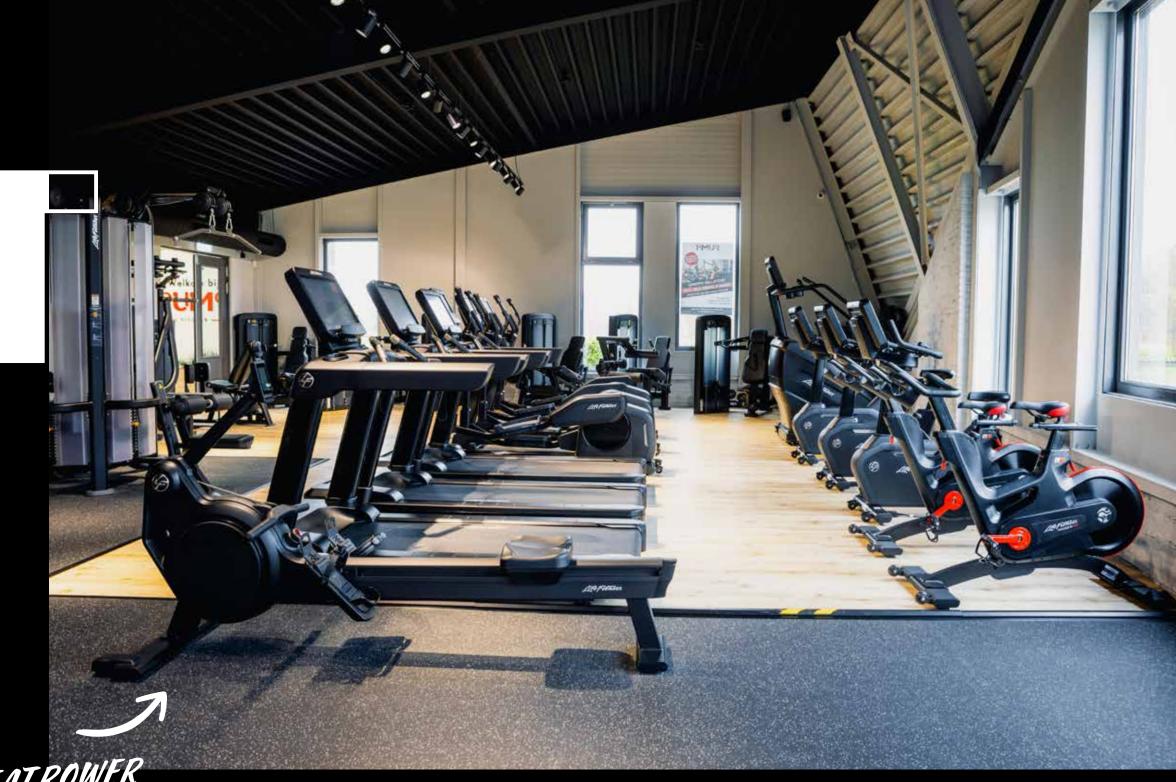

PUMP Fitclub focuses on social values added to local community creation through fitness and group activities. Their all-under-one-roof concept appeals to young and elder members which can participate in all kinds of group training and enjoy some after-workout time in the PUMP Loungeclub.

## 

HEATROWER

We are very proud of where we are now, also with the help of Life Fitness. We wanted to create a space where people can meet each other, stay healthy, and have lots of fun. Pump Fitclub Team