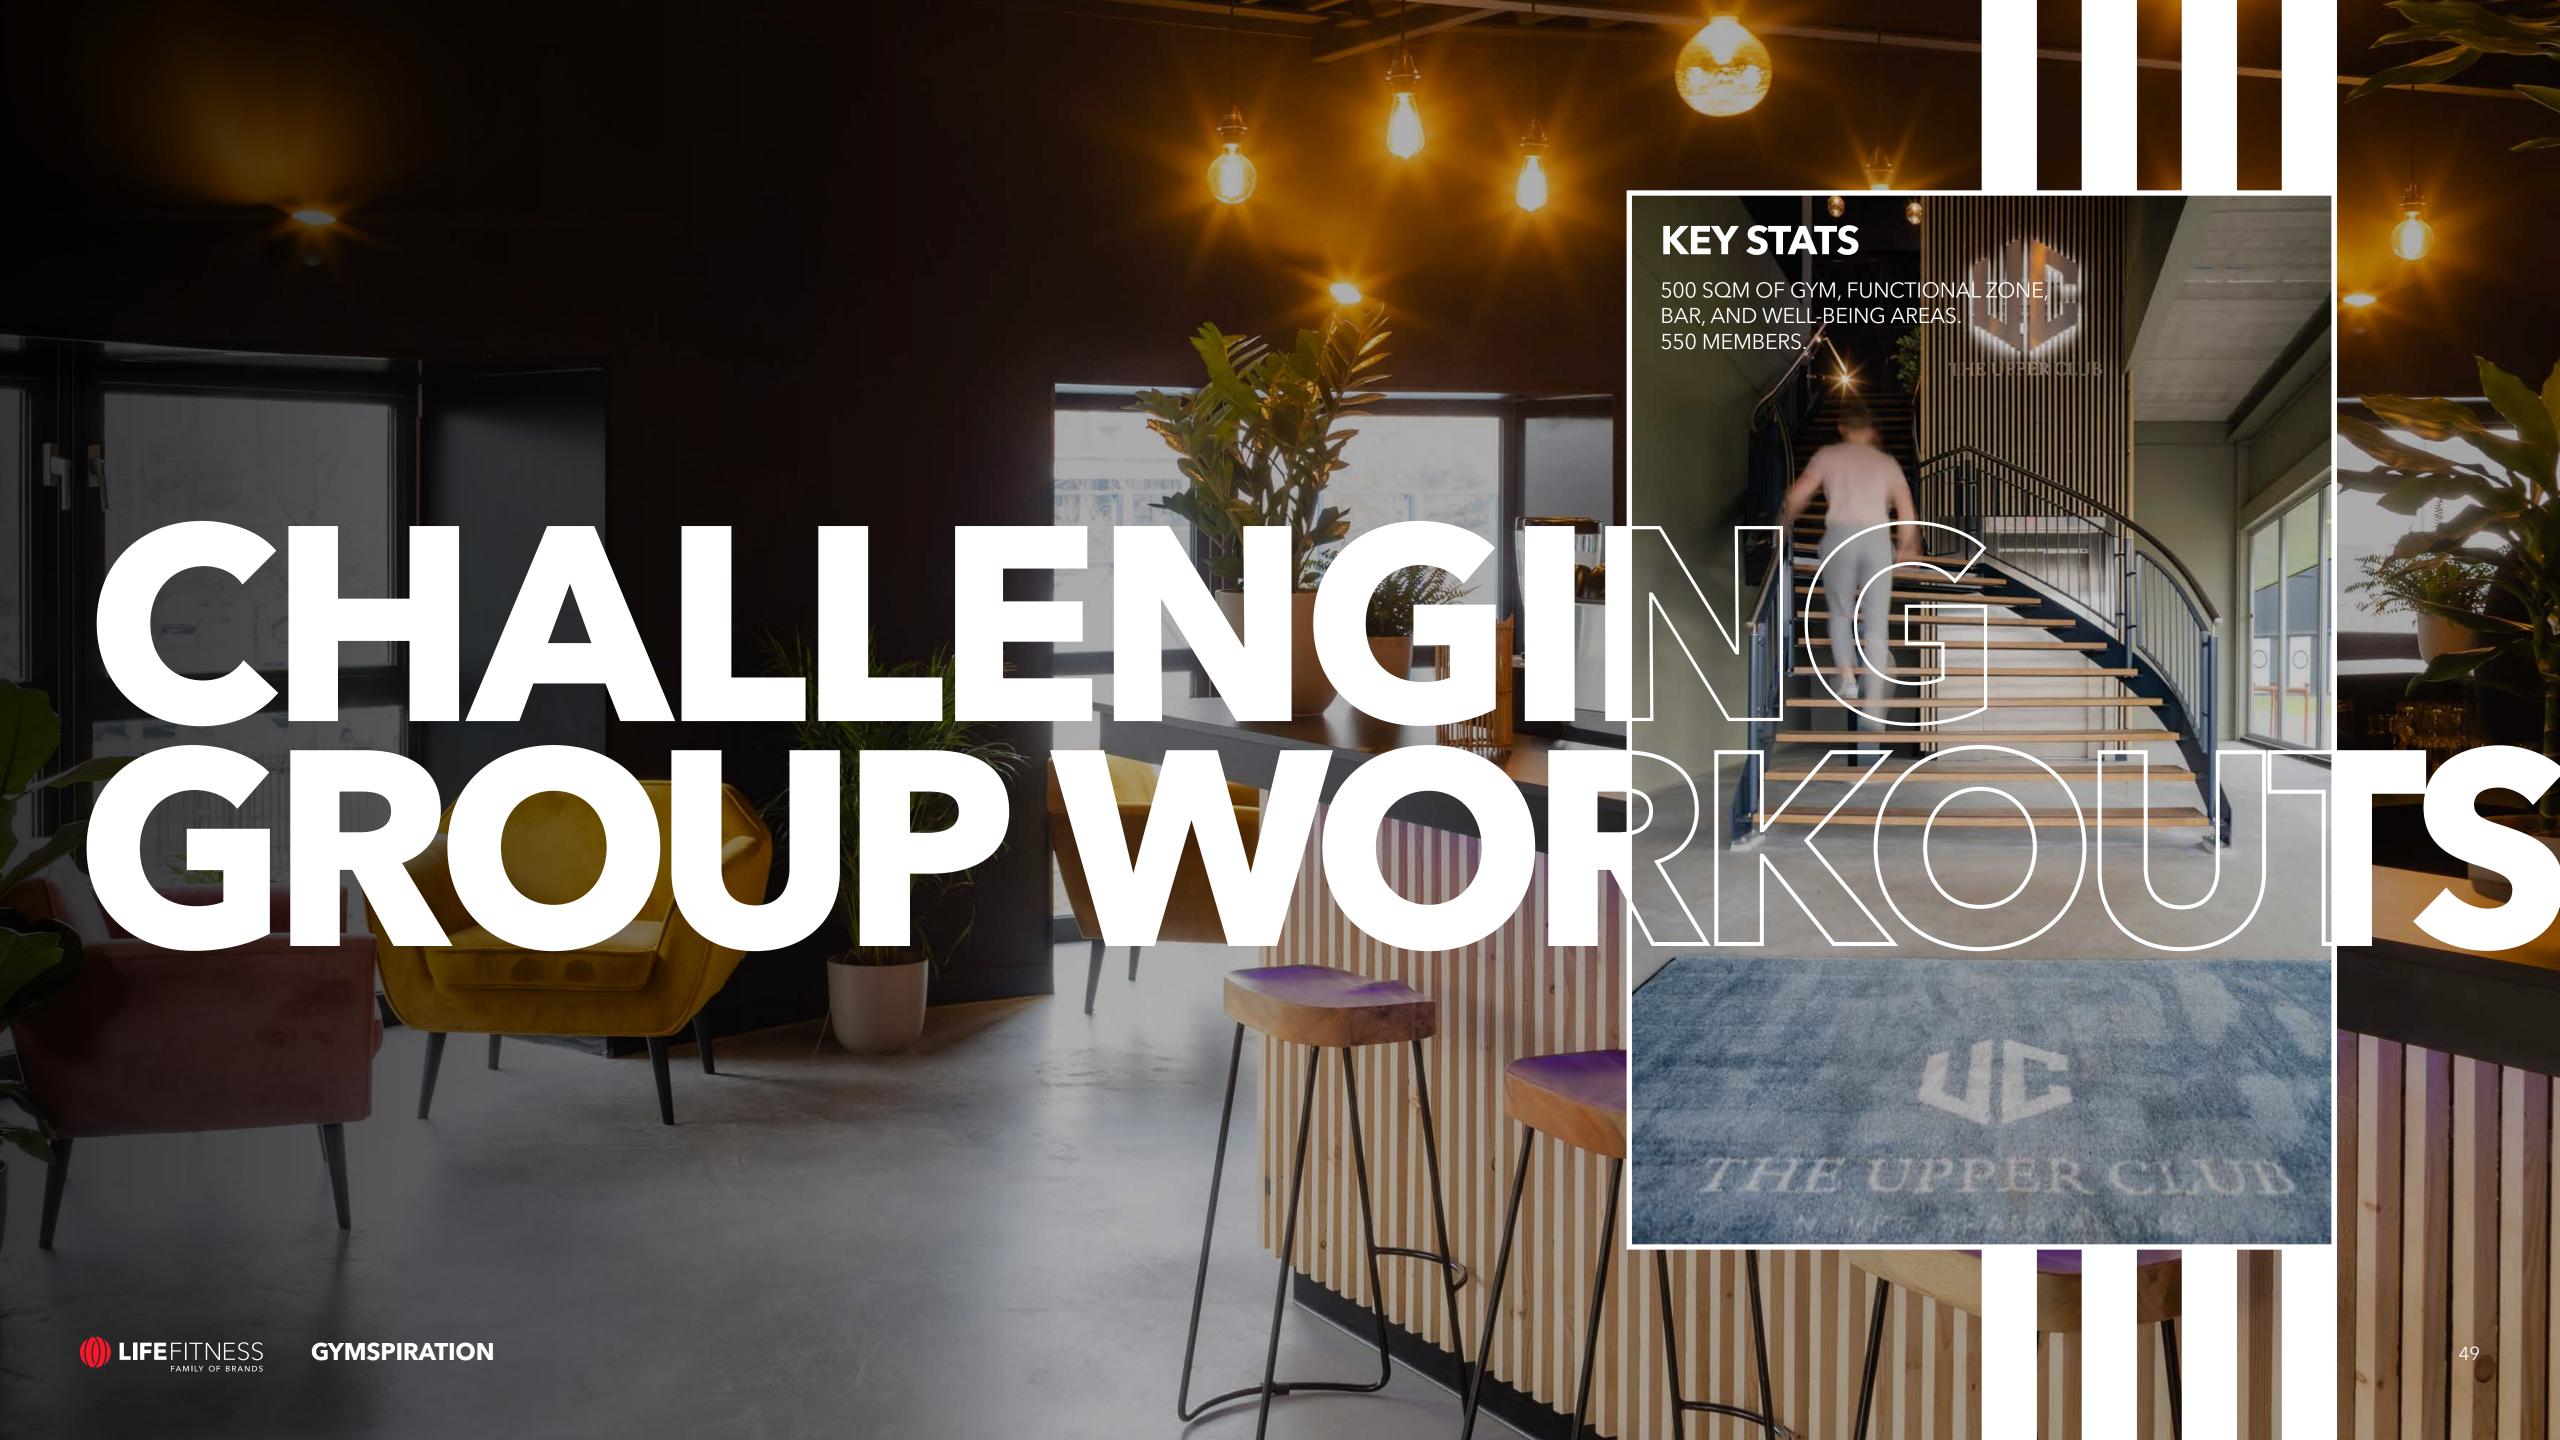

1Rebel Team

The Upper Club is a social club that makes its members feel good and at home with personal guidance, challenging group workouts, a lovely sauna, and a cozy bar. The Upper Club is the place to be to work on a healthy lifestyle.