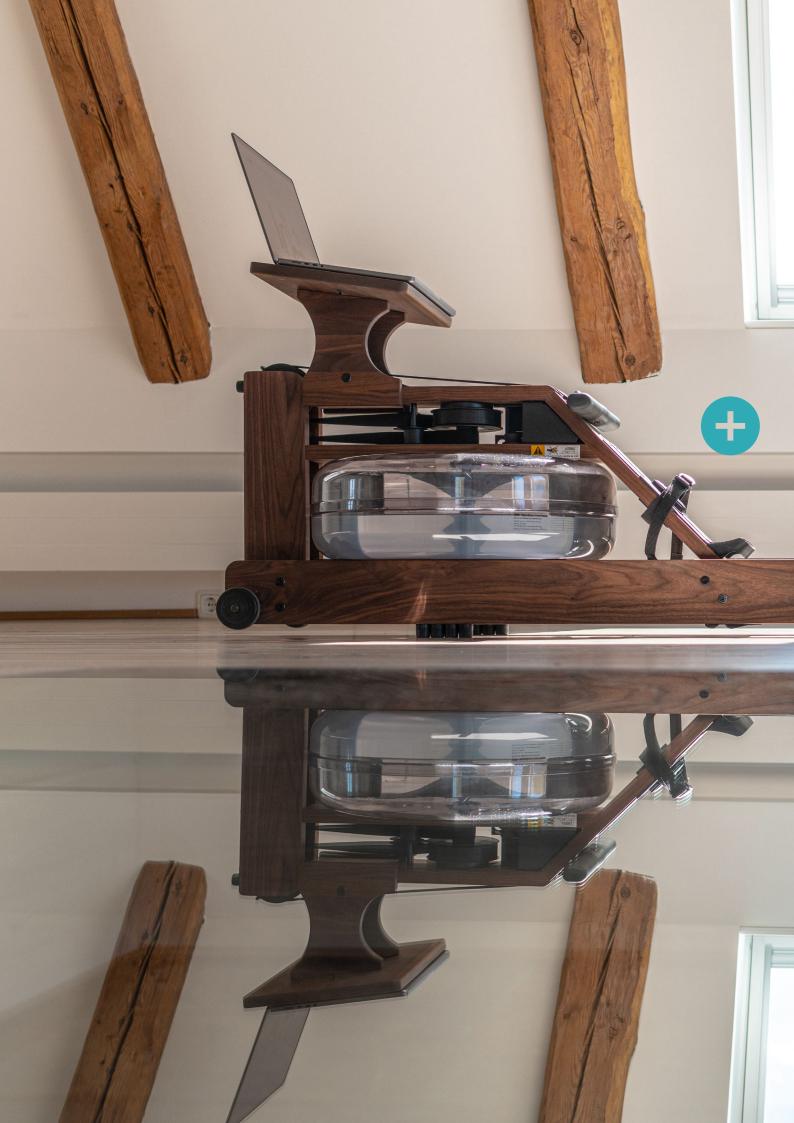

### WATERROWER 'THE ORIGINAL'

WOOD-TYPES THAT MATCH THE SPACE.

SPACE-SAVING STORAGE.

EFFECTIVE, FULL-BODY TRAINING.