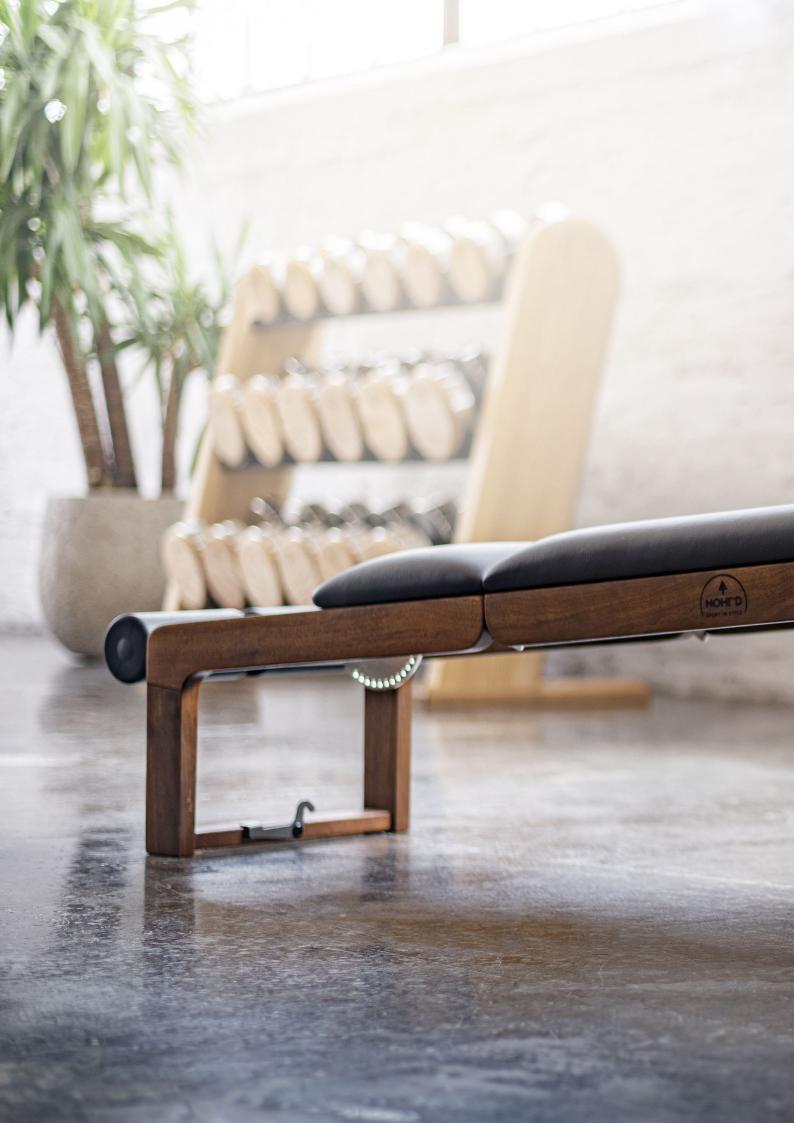

#### NOHRD TRIATRAINER

## 3-IN-1 EXERCISE BENCH

ABS & CORE
- CLOSED

THE REST
- FULLY FOLDED OUT