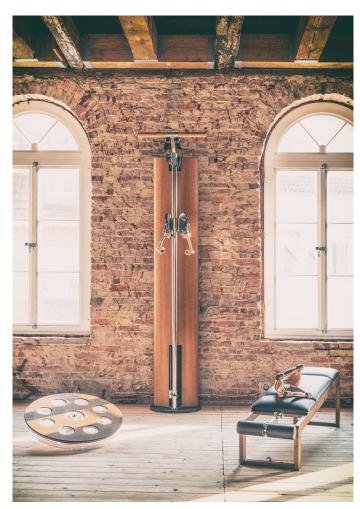

#### NOHRD SLIMBEAM

## SLIM AND ELEGANT CABLE MACHINE

SPACE-SAVING & AWARD-WINNING DESIGN.

### NOHRD WALLBAR