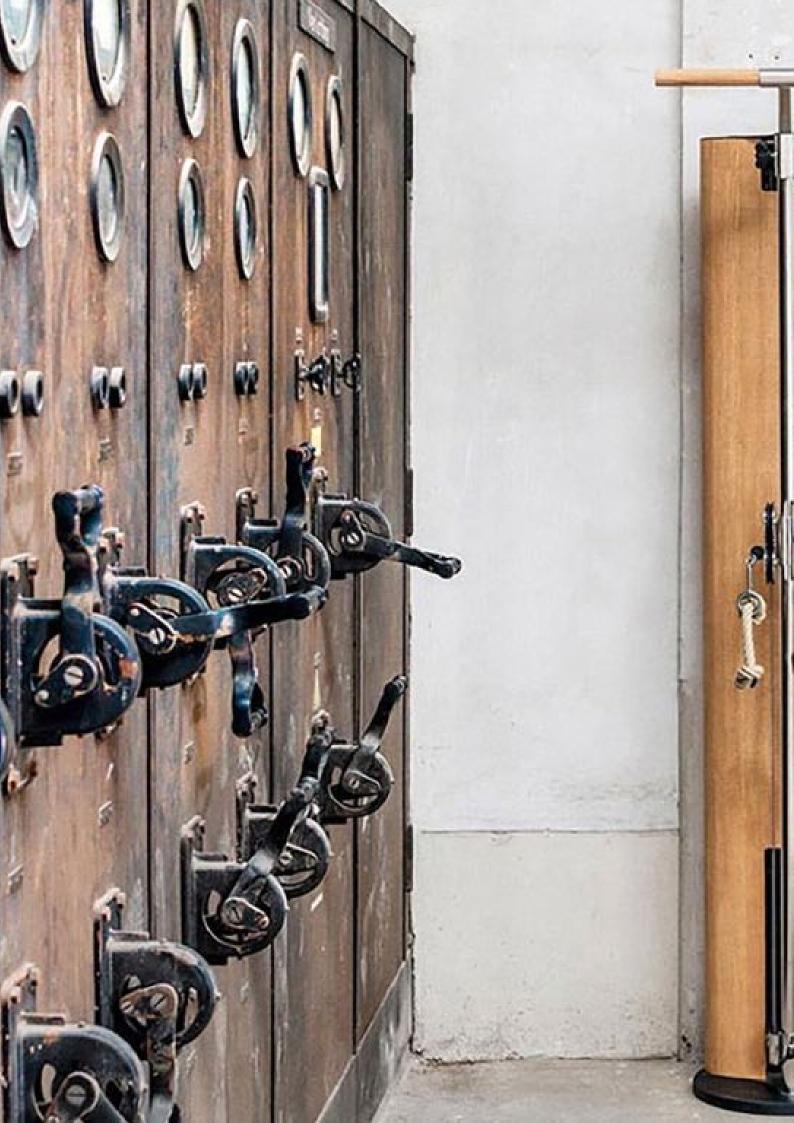

#### NOHRD SLIMBEAM

## SLIM AND ELEGANT CABLE MACHINE

SPACE-SAVING & AWARD-WINNING DESIGN.