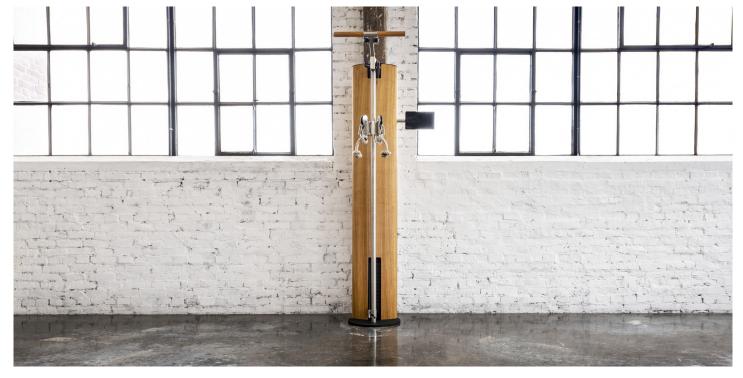

#### NOHRD SLIMBEAM

## SLIM AND ELEGANT CABLE MACHINE

SPACE-SAVING & AWARD-WINNING DESIGN.