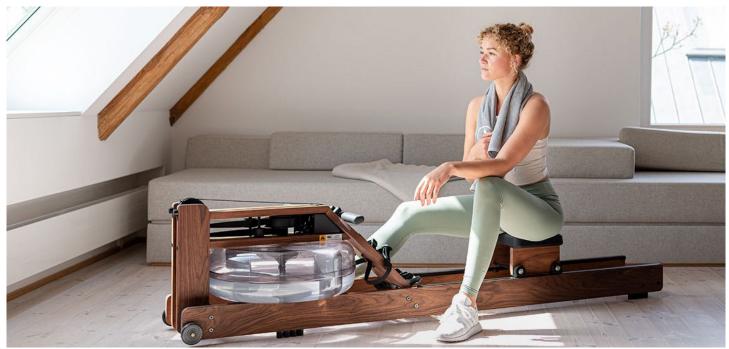

### WATERROWER 'THE ORIGINAL'

WOOD-TYPES THAT MATCH THE SPACE.

SPACE-SAVING STORAGE.

EFFECTIVE, FULL-BODY TRAINING.