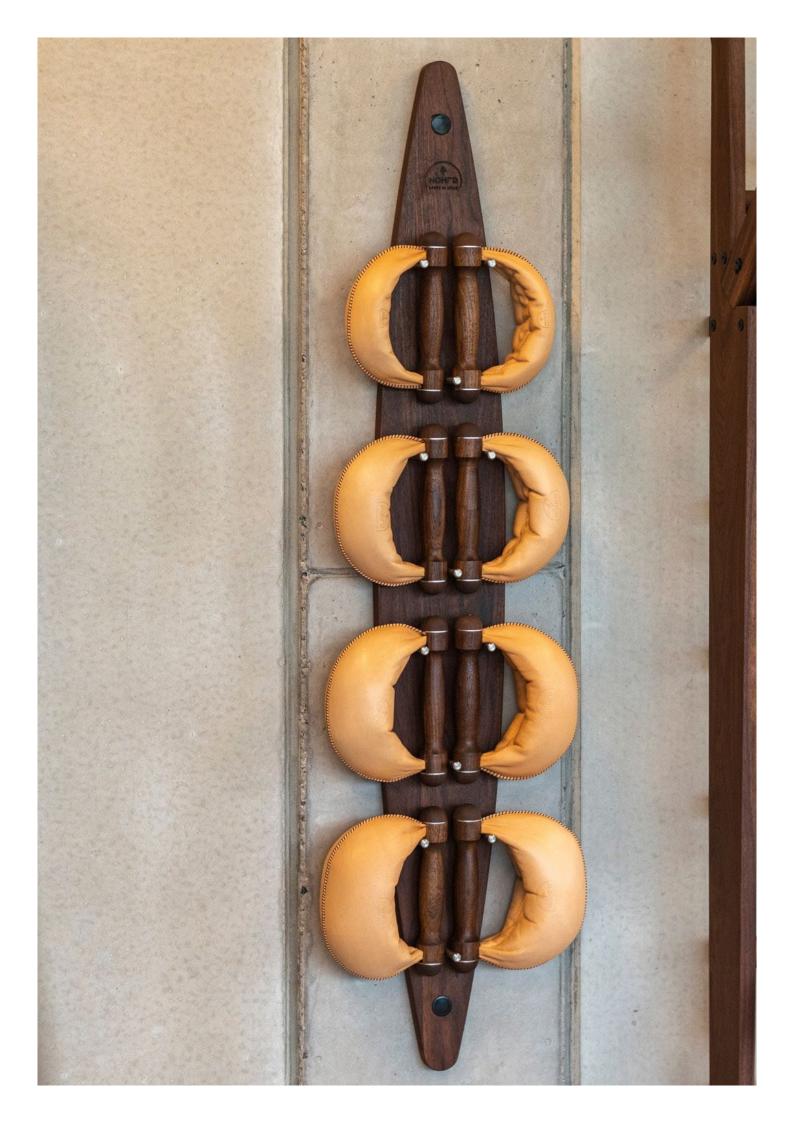

VE FITNESS INTERIORS

On the following pages you will see an inspiring selection of our fitness designs from around the world.

Enjoy...







WATERROWER (SINCE 1988)

### WATERROWER 'THE ORIGINAL'









WOOD-TYPES THAT MATCH THE SPACE.



SPACE-SAVING STORAGE.

EFFECTIVE, FULL-BODY TRAINING.

















### NOHRD BIKE

# THE BEAUTY OF THE INDOOR BIKE













WHERE FORM MEETS FUNCTION.





#### NOHRD SPRINTBOK

### ON THE RUN WITH OUR UNIQUE TREADMILL









#### NOHRD WATERGRINDER

## DROP-SHAPED ELEGANCE FOR THE UPPER BODY









#### NOHRD SLIMBEAM

## SLIM AND ELEGANT CABLE MACHINE





SPACE-SAVING & AWARD-WINNING DESIGN.





















### NOHRD WALLBAR

# WALLBAR CLASSIC WITH A TWIST











### NOHRD SWING

## FEEL-GOOD LEATHER HAND-WEIGHTS



















#### NOHRD TRIATRAINER

## 3-IN-1 EXERCISE BENCH



ABS & CORE
- CLOSED







THE REST
- FULLY FOLDED OUT













### NOHRD WEIGHTBENCH

# HEAVY-DUTY & ADJUSTABLE EXERCISE BENCH













#### NOHRD DUMBBELLS

# COMPLETE SET OF DESIGN DUMBBELLS













NOHRD WALL COMPACT

# COMBI-WALL - CABLE MACHINE, WEIGHTS & SKI ERG.













#### NOHRD SLING SUSPENSION

# THE BODY AND GRAVITY WORKING TOGETHER



THE LORD ...





... OF THE RINGS







NOHRD ELASKO

## ELASKO STRETCH FRAME, MORE THAN A WALLBAR...



STRETCH LIKE YOU NEVER IMAGINED.



FULL BODY & MIND EXPERIENCE











NOHRD HEDGEHOCK

# LIKE SITTING ON A HEDGEHOCK... OR NOT?



UNCOMFORTABLE CHAIR? UNTIL YOU SIT ON IT!











### NOHRD EAU-ME BOARD

## BALANCE BOARD WITH WATER









#### NOHRD HAPTI