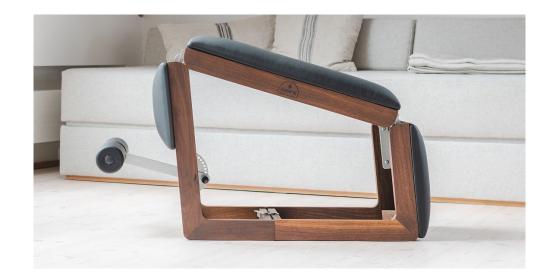

#### NOHRD TRIATRAINER

## 3-IN-1 EXERCISE BENCH

ABS & CORE
- CLOSED

THE REST
- FULLY FOLDED OUT