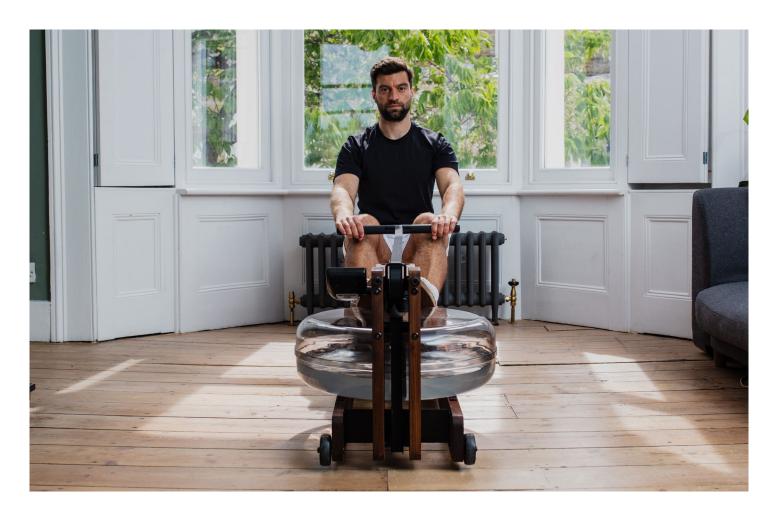

### WATERROWER 'THE ORIGINAL'

WOOD-TYPES THAT MATCH THE SPACE.

SPACE-SAVING STORAGE.

EFFECTIVE, FULL-BODY TRAINING.