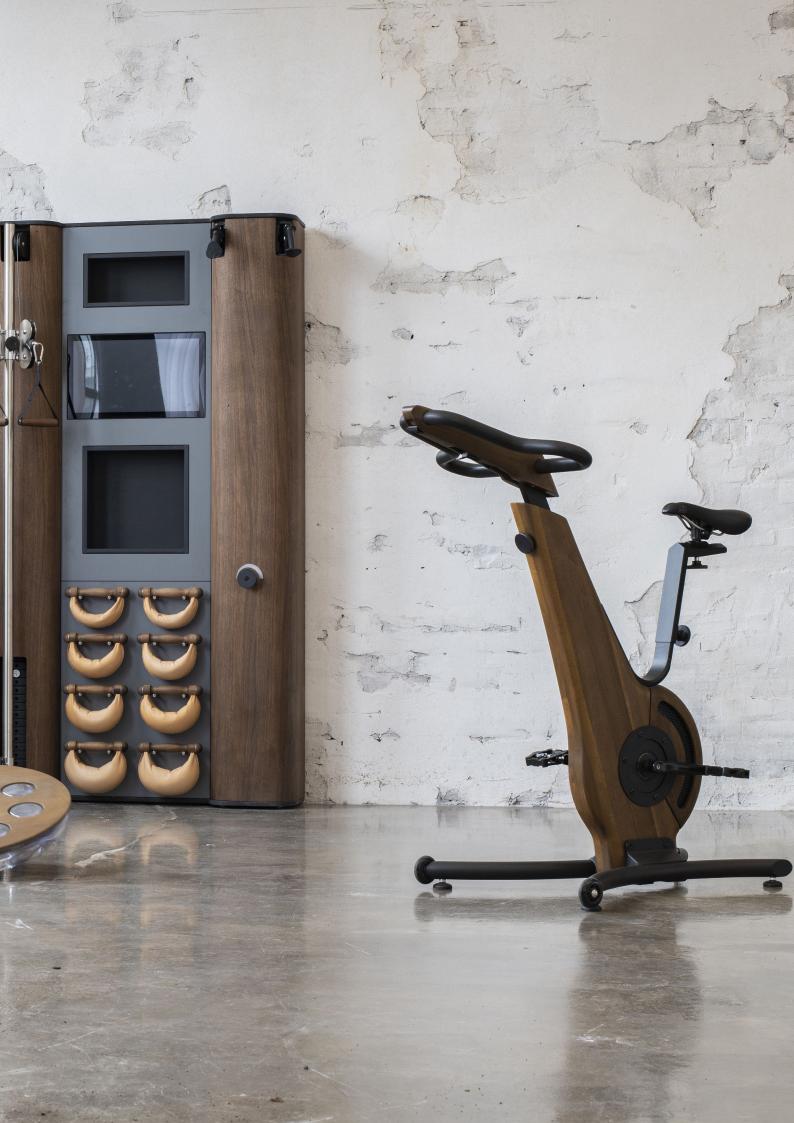

### NOHRD BIKE

# THE BEAUTY OF THE INDOOR BIKE

WHERE FORM MEETS FUNCTION.

# COMPLETE SET OF DESIGN DUMBBELLS

NOHRD WALL COMPACT

# COMBI-WALL - CABLE MACHINE, WEIGHTS & SKI ERG.