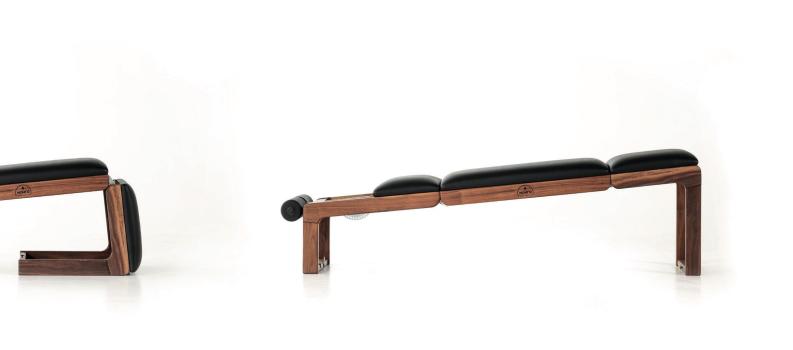

#### NOHRD TRIATRAINER

## 3-IN-1 EXERCISE BENCH

ABS & CORE
- CLOSED

THE REST
- FULLY FOLDED OUT