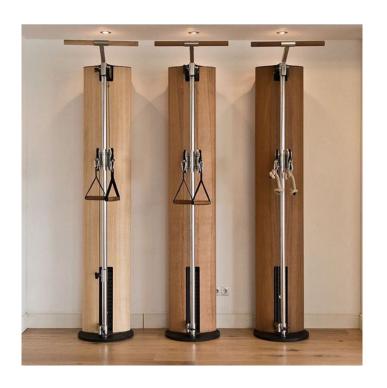

#### NOHRD SLIMBEAM

## SLIM AND ELEGANT CABLE MACHINE

SPACE-SAVING & AWARD-WINNING DESIGN.

### NOHRD WALLBAR