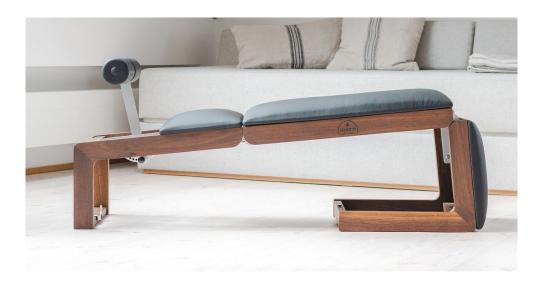

#### NOHRD TRIATRAINER

## 3-IN-1 EXERCISE BENCH

ABS & CORE
- CLOSED

THE REST
- FULLY FOLDED OUT