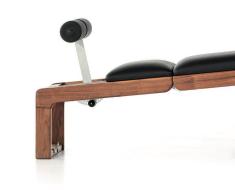

#### NOHRD TRIATRAINER

## 3-IN-1 EXERCISE BENCH

ABS & CORE
- CLOSED

THE REST
- FULLY FOLDED OUT