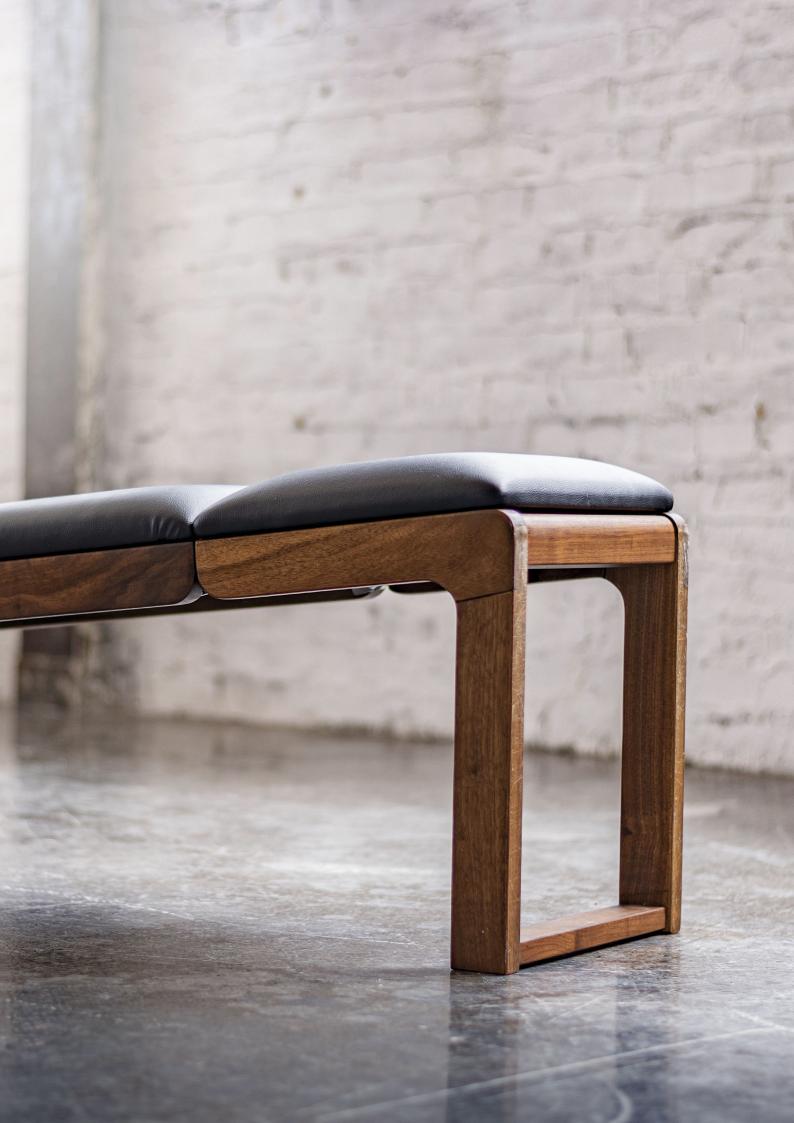

#### NOHRD TRIATRAINER

## 3-IN-1 EXERCISE BENCH

ABS & CORE
- CLOSED

THE REST
- FULLY FOLDED OUT