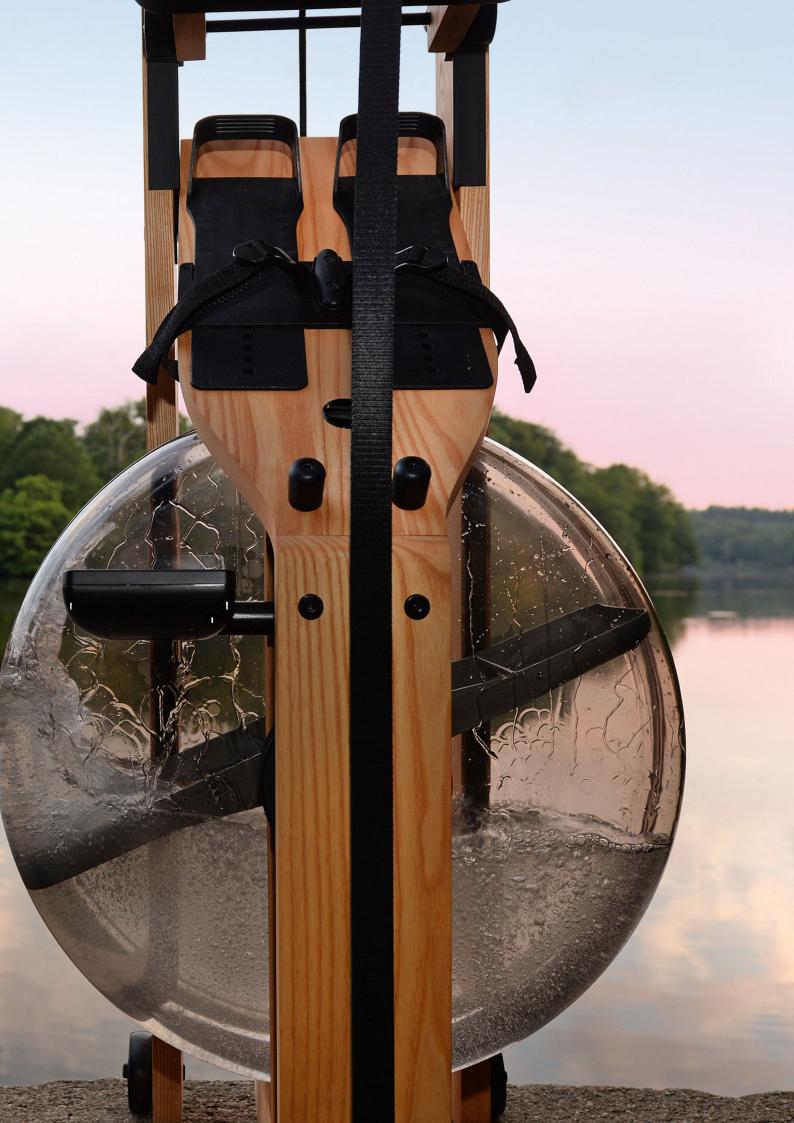

### WATERROWER 'THE ORIGINAL'

WOOD-TYPES THAT MATCH THE SPACE.

SPACE-SAVING STORAGE.

EFFECTIVE, FULL-BODY TRAINING.