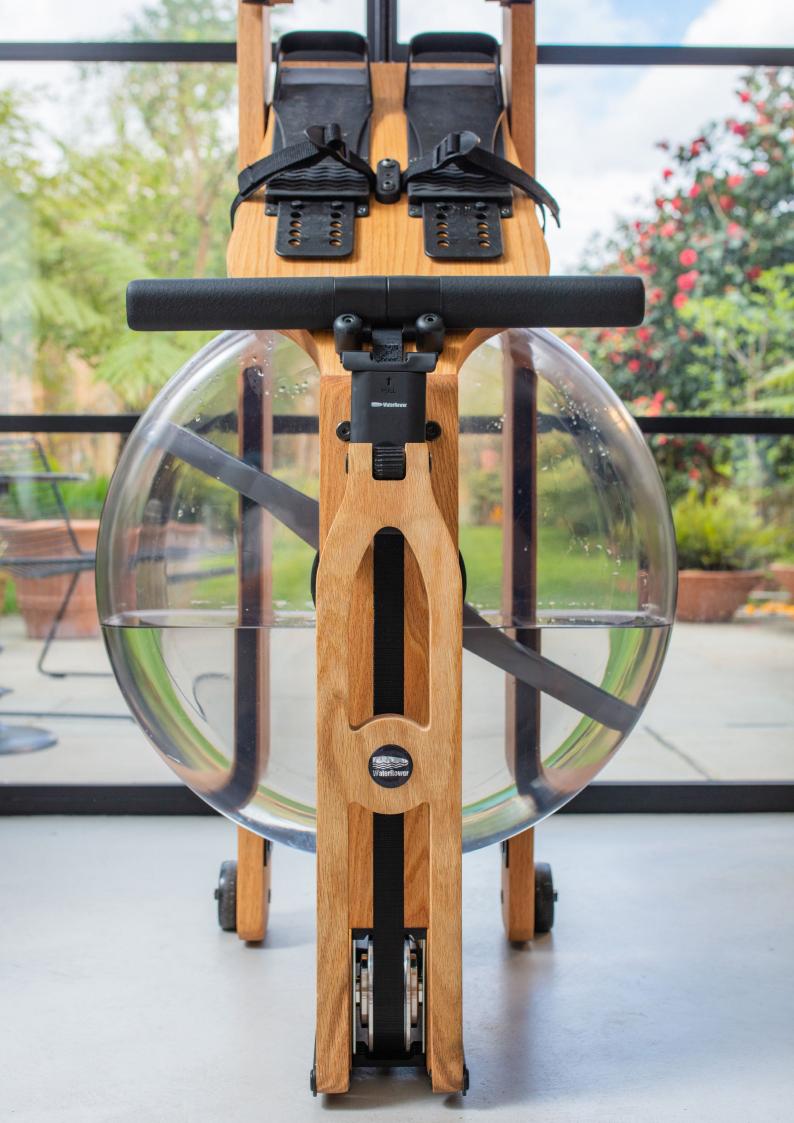

# EXCLUSIVE FITNESS INTERIORS

On the following pages you will see an inspiring selection of our fitness designs from around the world.

Enjoy...

WATERROWER (SINCE 1988)

### WATERROWER 'THE ORIGINAL'

WOOD-TYPES THAT MATCH THE SPACE.

SPACE-SAVING STORAGE.

EFFECTIVE, FULL-BODY TRAINING.