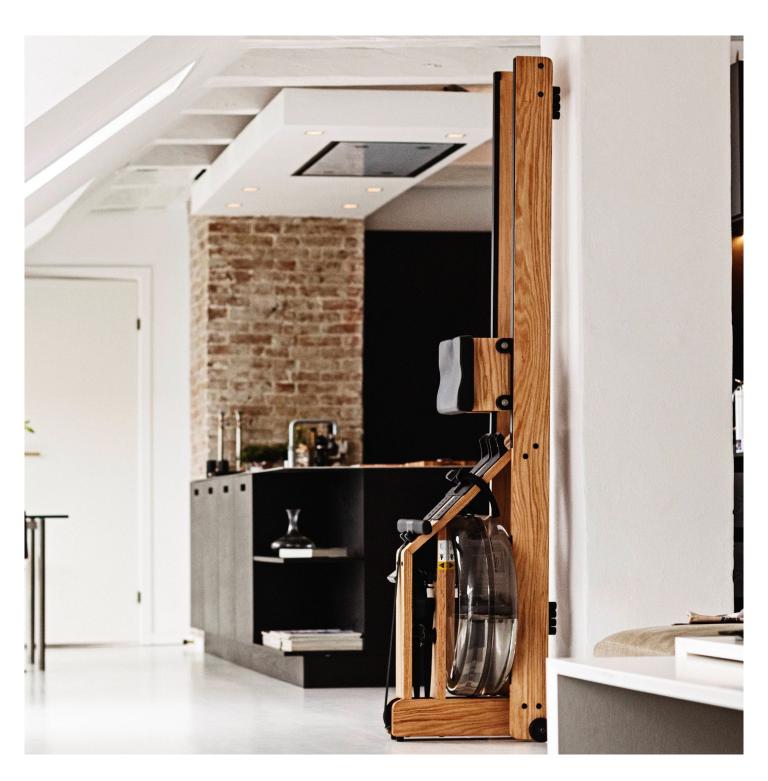

### WATERROWER 'THE ORIGINAL'

WOOD-TYPES THAT MATCH THE SPACE.

SPACE-SAVING STORAGE.

EFFECTIVE, FULL-BODY TRAINING.