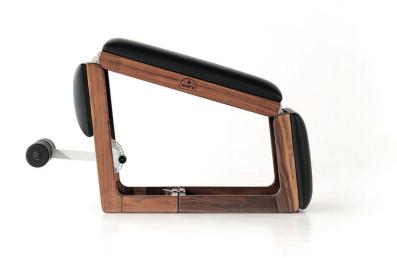

#### NOHRD TRIATRAINER

## 3-IN-1 EXERCISE BENCH

ABS & CORE
- CLOSED

THE REST
- FULLY FOLDED OUT