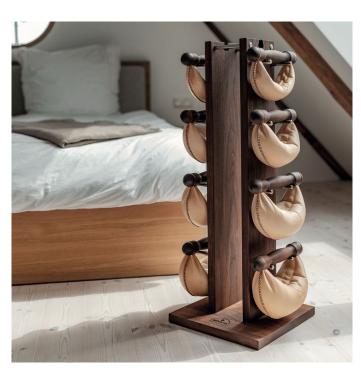

EXCLUSIVE FITNESS INTERIORS

On the following pages you will see an inspiring selection of our fitness designs from around the world.

Enjoy...







WATERROWER (SINCE 1988)

### WATERROWER 'THE ORIGINAL'









WOOD-TYPES THAT MATCH THE SPACE.



SPACE-SAVING STORAGE.

EFFECTIVE, FULL-BODY TRAINING.

















### NOHRD BIKE

# THE BEAUTY OF THE INDOOR BIKE













WHERE FORM MEETS FUNCTION.





#### NOHRD SPRINTBOK

### ON THE RUN WITH OUR UNIQUE TREADMILL









#### NOHRD WATERGRINDER

## DROP-SHAPED ELEGANCE FOR THE UPPER BODY









#### NOHRD SLIMBEAM

## SLIM AND ELEGANT CABLE MACHINE





SPACE-SAVING & AWARD-WINNING DESIGN.





















### NOHRD WALLBAR

# WALLBAR CLASSIC WITH A TWIST











### NOHRD SWING

## FEEL-GOOD LEATHER HAND-WEIGHTS



















#### NOHRD TRIATRAINER

## 3-IN-1 EXERCISE BENCH



ABS & CORE
- CLOSED







THE REST
- FULLY FOLDED OUT













### NOHRD WEIGHTBENCH

# HEAVY-DUTY & ADJUSTABLE EXERCISE BENCH













#### NOHRD DUMBBELLS

# COMPLETE SET OF DESIGN DUMBBELLS













NOHRD WALL COMPACT

# COMBI-WALL - CABLE MACHINE, WEIGHTS & SKI ERG.













#### NOHRD SLING SUSPENSION

# THE BODY AND GRAVITY WORKING TOGETHER



THE LORD ...





... OF THE RINGS







NOHRD ELASKO

## ELASKO STRETCH FRAME, MORE THAN A WALLBAR...



STRETCH LIKE YOU NEVER IMAGINED.



FULL BODY & MIND EXPERIENCE











NOHRD HEDGEHOCK

# LIKE SITTING ON A HEDGEHOCK... OR NOT?



UNCOMFORTABLE CHAIR? UNTIL YOU SIT ON IT!











### NOHRD EAU-ME BOARD

## BALANCE BOARD WITH WATER









#### NOH