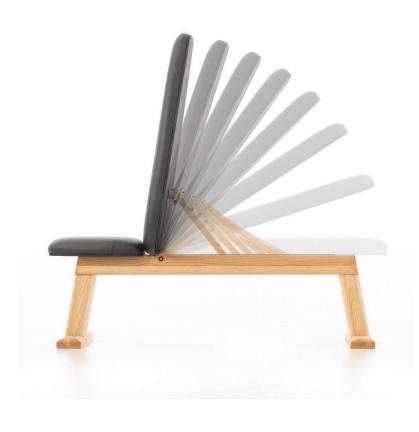

#### NOHRD TRIATRAINER

## 3-IN-1 EXERCISE BENCH

ABS & CORE
- CLOSED

THE REST
- FULLY FOLDED OUT