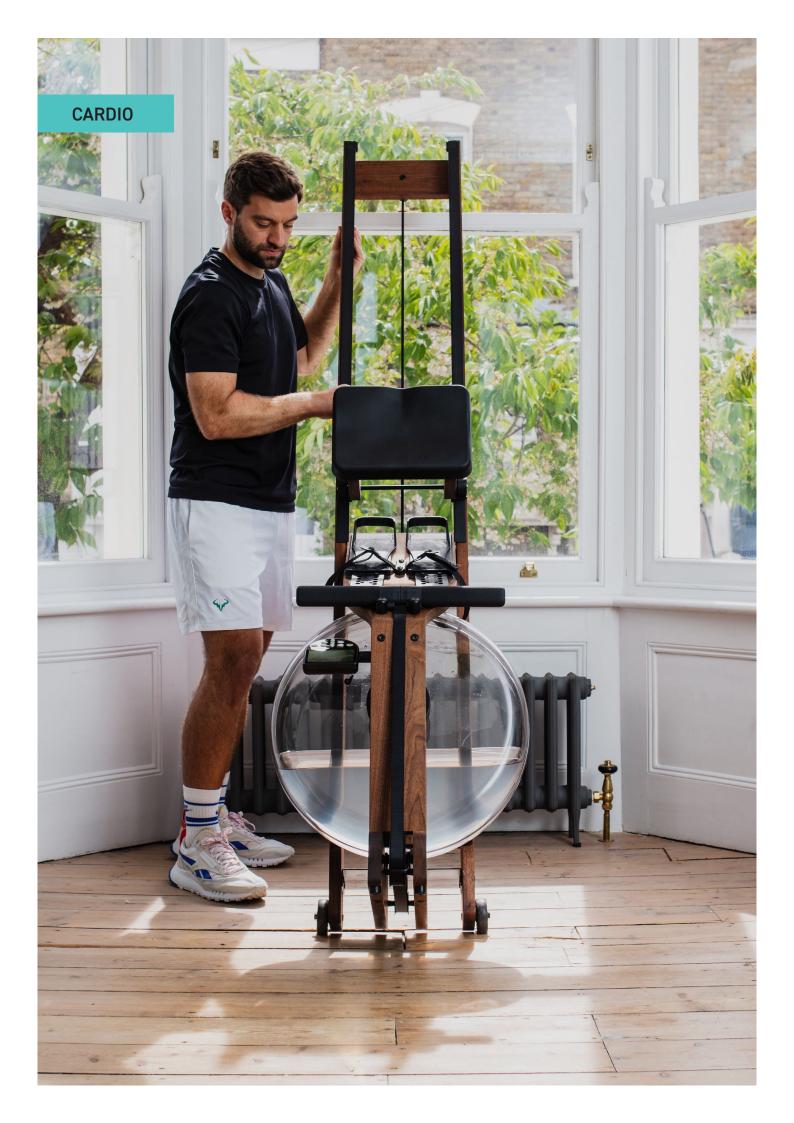

### WATERROWER 'THE ORIGINAL'

WOOD-TYPES THAT MATCH THE SPACE.

SPACE-SAVING STORAGE.

EFFECTIVE, FULL-BODY TRAINING.