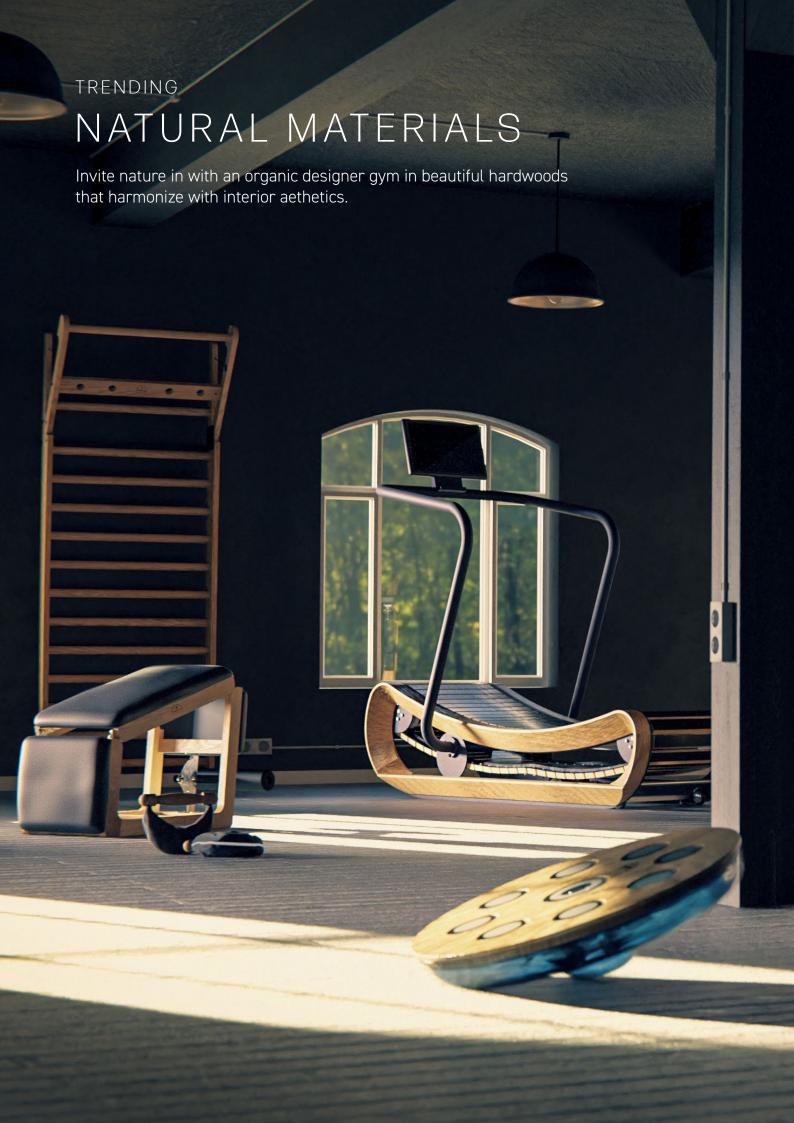

### 2. DESIGN DIFFERENCE

If you dream of a more aesthetic and organic alternative to run-of-the-mill metal fitness equipment, you will be blown away by the WATERROWER | NOHRD difference.

For over 30 years, we have sought to influence fitness equipment design towards beautiful, timeless products. We prefer to call our products fitness furniture rather than fitness equipment. Our range of fitness furniture will surprise with its organic, intuitive and comfortable feel.

Beautiful design is embedded in our DNA.