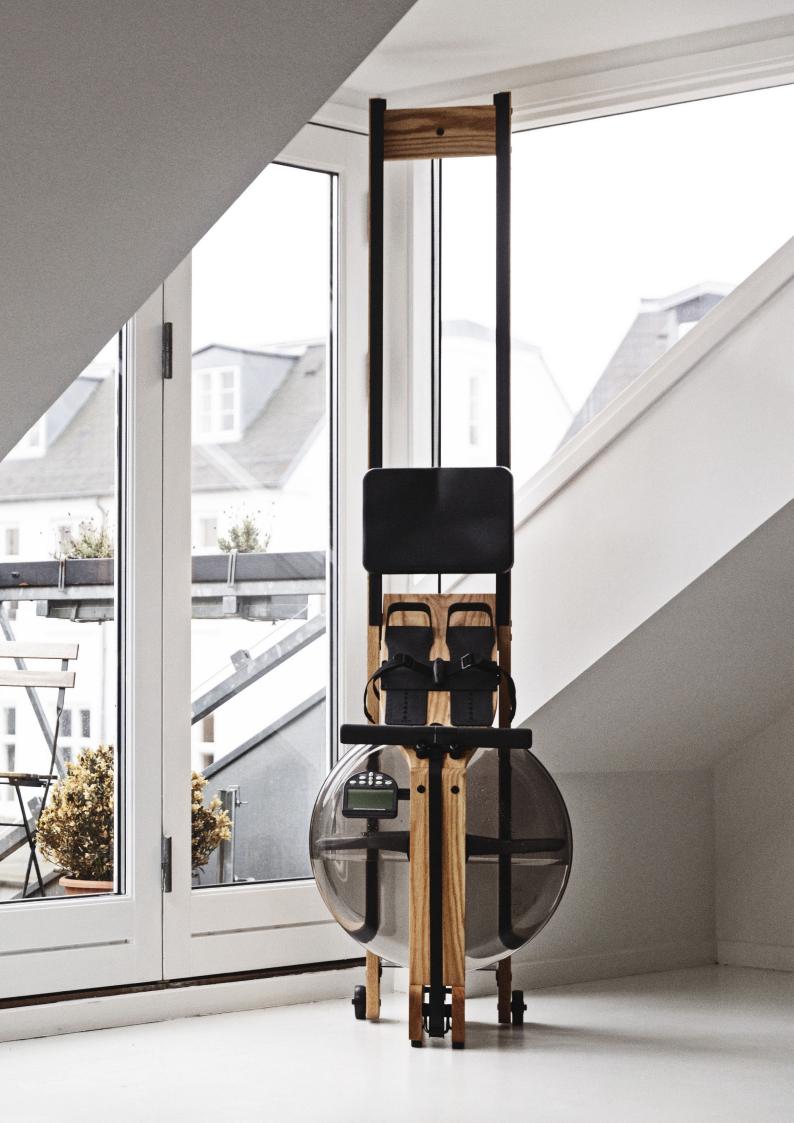

### WATERROWER 'THE ORIGINAL'

WOOD-TYPES THAT MATCH THE SPACE.

SPACE-SAVING STORAGE.

EFFECTIVE, FULL-BODY TRAINING.