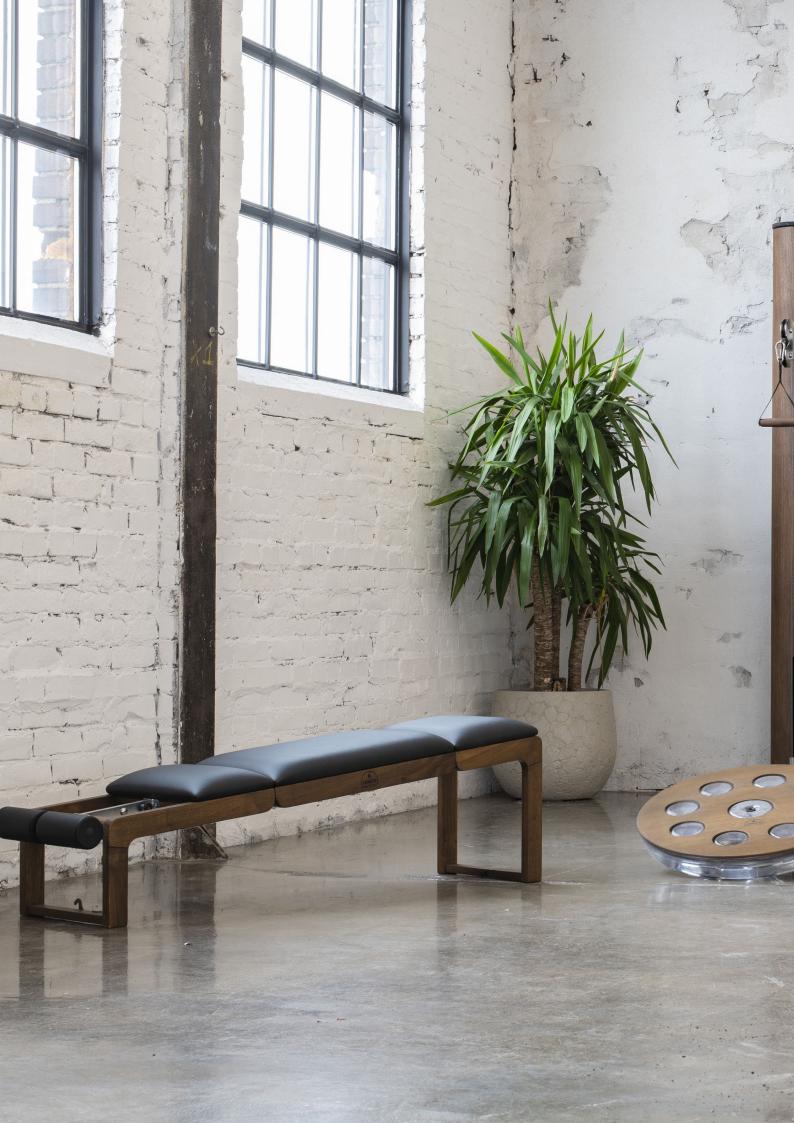

#### NOHRD TRIATRAINER

## 3-IN-1 EXERCISE BENCH

ABS & CORE
- CLOSED

THE REST
- FULLY FOLDED OUT