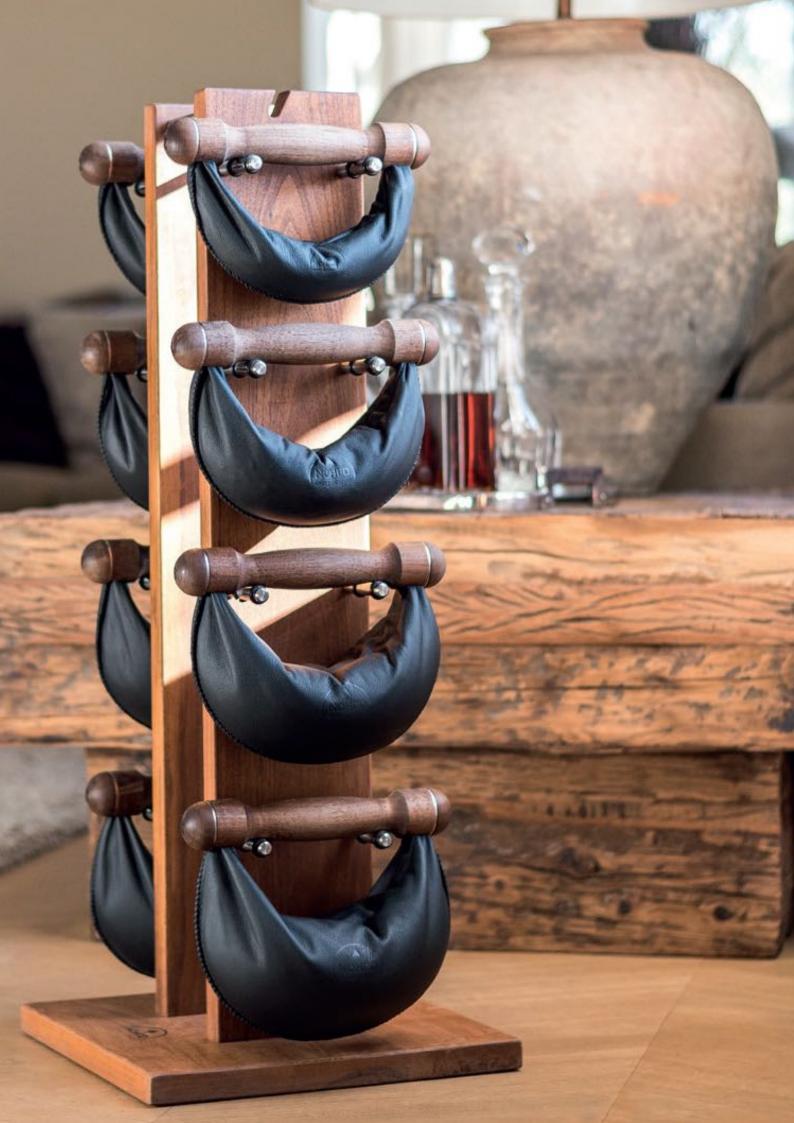

SIVE FITNESS INTERIORS

On the following pages you will see an inspiring selection of our fitness designs from around the world.

Enjoy...







WATERROWER (SINCE 1988)

### WATERROWER 'THE ORIGINAL'









WOOD-TYPES THAT MATCH THE SPACE.



SPACE-SAVING STORAGE.

EFFECTIVE, FULL-BODY TRAINING.

















### NOHRD BIKE

# THE BEAUTY OF THE INDOOR BIKE













WHERE FORM MEETS FUNCTION.





#### NOHRD SPRINTBOK

### ON THE RUN WITH OUR UNIQUE TREADMILL









#### NOHRD WATERGRINDER

## DROP-SHAPED ELEGANCE FOR THE UPPER BODY









#### NOHRD SLIMBEAM

## SLIM AND ELEGANT CABLE MACHINE





SPACE-SAVING & AWARD-WINNING DESIGN.





















### NOHRD WALLBAR

# WALLBAR CLASSIC WITH A TWIST











### NOHRD SWING

## FEEL-GOOD LEATHER HAND-WEIGHTS



















#### NOHRD TRIATRAINER

## 3-IN-1 EXERCISE BENCH



ABS & CORE
- CLOSED







THE REST
- FULLY FOLDED OUT













### NOHRD WEIGHTBENCH

# HEAVY-DUTY & ADJUSTABLE EXERCISE BENCH













#### NOHRD DUMBBELLS

# COMPLETE SET OF DESIGN DUMBBELLS













NOHRD WALL COMPACT

# COMBI-WALL - CABLE MACHINE, WEIGHTS & SKI ERG.













#### NOHRD SLING SUSPENSION

# THE BODY AND GRAVITY WORKING TOGETHER



THE LORD ...





... OF THE RINGS







NOHRD ELASKO

## ELASKO STRETCH FRAME, MORE THAN A WALLBAR...



STRETCH LIKE YOU NEVER IMAGINED.



FULL BODY & MIND EXPERIENCE











NOHRD HEDGEHOCK

# LIKE SITTING ON A HEDGEHOCK... OR NOT?



UNCOMFORTABLE CHAIR? UNTIL YOU SIT ON IT!











### NOHRD EAU-ME BOARD

## BALANCE BOARD WITH WATER









#### NOHRD HAP